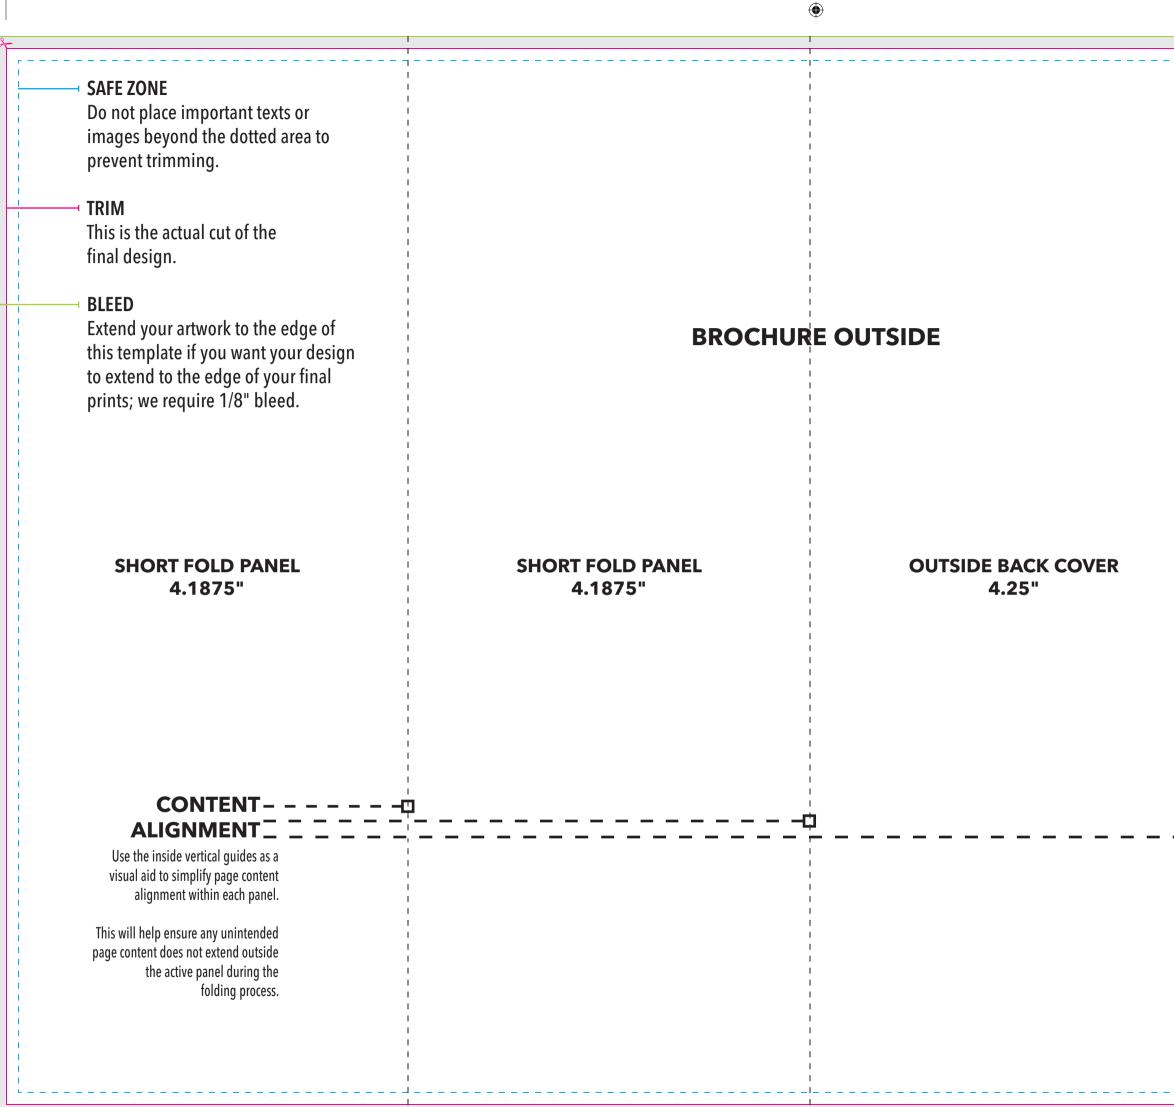

## Print Template

Double Parallel Fold Brochure Size: 11" x 16.875" Side: Outside